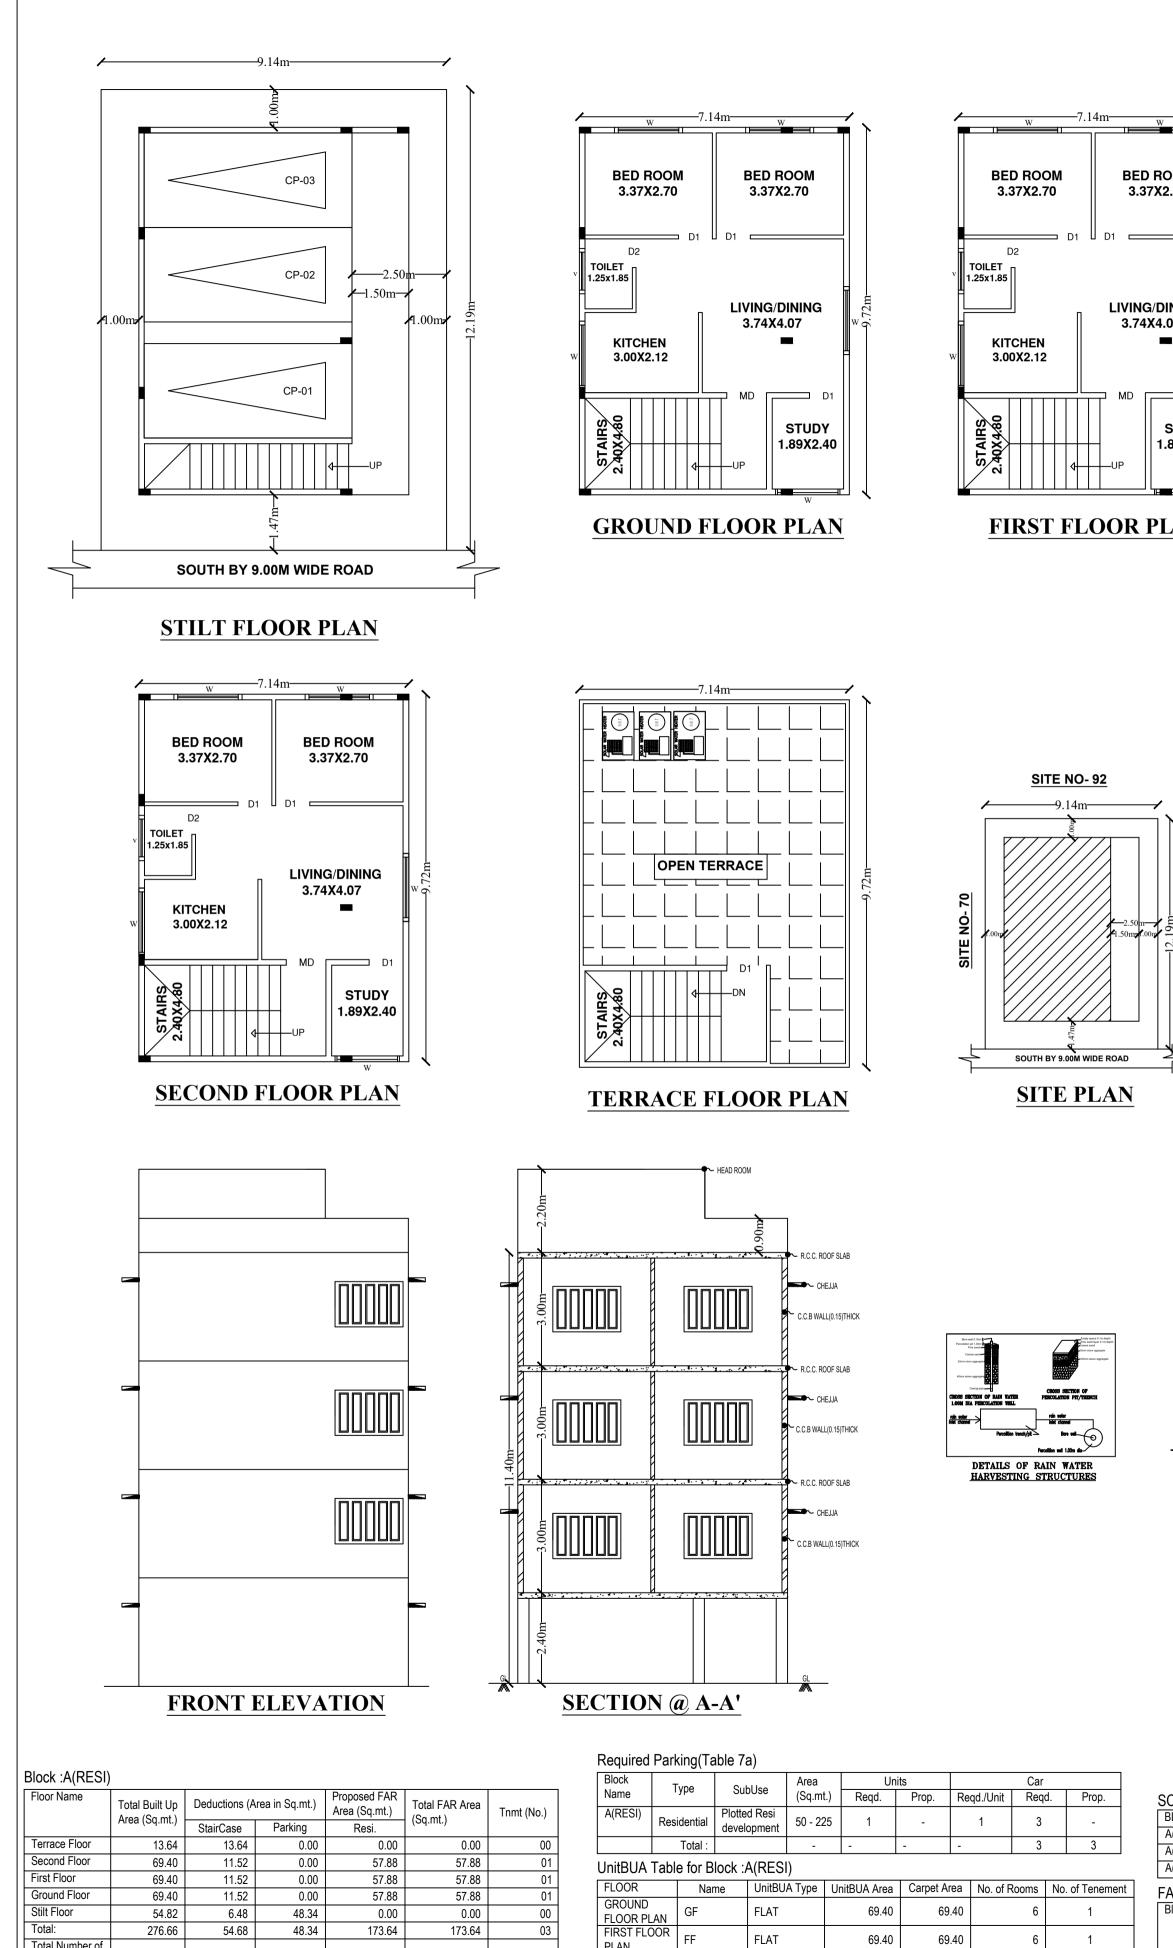

FLOOR GROUND FLOOR PLAN FIRST FLOOR

PLAN SECOND FLOOR PLAN Total:

GF

SF

FLAT

FLAT

FLAT

Name UnitBUA Type UnitBUA Area Carpet Area No. of Rooms No. of Tenement

69.40

69.40

69.40

208.20

1

1

1

3

18

69.40

69.40

69.40

208.20

|                                     | Aroa (Samt)   |           |         | Area (Sq.mt.) | (Samt)   | Tnmt (No.) |
|-------------------------------------|---------------|-----------|---------|---------------|----------|------------|
|                                     | Area (Sq.mt.) | StairCase | Parking | Resi.         | (Sq.mt.) |            |
| Terrace Floor                       | 13.64         | 13.64     | 0.00    | 0.00          | 0.00     | 00         |
| Second Floor                        | 69.40         | 11.52     | 0.00    | 57.88         | 57.88    | 01         |
| First Floor                         | 69.40         | 11.52     | 0.00    | 57.88         | 57.88    | 01         |
| Ground Floor                        | 69.40         | 11.52     | 0.00    | 57.88         | 57.88    | 01         |
| Stilt Floor                         | 54.82         | 6.48      | 48.34   | 0.00          | 0.00     | 00         |
| Total:                              | 276.66        | 54.68     | 48.34   | 173.64        | 173.64   | 03         |
| Total Number of<br>Same Blocks<br>: | 1             |           |         |               |          |            |
| Total:                              | 276.66        | 54.68     | 48.34   | 173.64        | 173.64   | 03         |

| SCHEDULE     | OF、           | JOINEF  | RY:                           |   |               |                |                              |       |                            |            |
|--------------|---------------|---------|-------------------------------|---|---------------|----------------|------------------------------|-------|----------------------------|------------|
| BLOCK NAME   |               |         | IAME                          |   | LENGTH        | HEIG           | GHT                          |       | NOS                        |            |
| A(RESI)      |               |         | d2                            |   | 0.76          | 2.1            | 0                            |       | 03                         |            |
| A(RESI)      |               |         | D1                            |   | 0.90          | 2.1            | 0                            |       | 12                         |            |
| A(RESI)      |               |         | MD                            |   | 1.05          | 2.1            | 0                            |       | 03                         |            |
| FAR &Tene    | ment          | Details | 5                             |   |               |                |                              |       |                            |            |
| Block        | No. o<br>Bldg | of Same | Total Built U<br>Area (Sq.mt. |   | Deductions (A | rea in Sq.mt.) | Proposed<br>Area<br>(Sq.mt.) | FAR   | Total FAR<br>Area (Sq.mt.) | Tnmt (No.) |
|              | _             |         |                               |   | StairCase     | Parking        | Resi.                        |       |                            |            |
| A(RESI)      |               | 1       | 276.6                         | 6 | 54.68         | 48.34          | 17                           | 73.64 | 173.64                     | 03         |
| Grand Total: |               | 1       | 276.6                         | 6 | 54.68         | 48.34          | 17                           | 73.64 | 173.64                     | 3.00       |

| Block USE/SUBL   | JSE Details |                             |                        |                            |                                             |
|------------------|-------------|-----------------------------|------------------------|----------------------------|---------------------------------------------|
| Block Name       | Block Use   | Block SubUse                | Block Structure        | Block Land Use<br>Category |                                             |
| A(RESI)          | Residential | Plotted Resi<br>development | Bldg upto 11.5 mt. Ht. | R                          |                                             |
| SCHEDULE OF      | JOINERY:    |                             |                        |                            | _                                           |
| BLOCK NAME       | NAME        | LENGTH                      | HEIGHT                 | NOS                        | SANCTIONIN                                  |
| A(RESI)          | V           | 1.00                        | 1.20                   | 03                         |                                             |
| A(RESI)          | W           | 1.80                        | 1.20                   | 30                         |                                             |
| Parking Check (1 | Table 7b)   |                             |                        |                            | ASSISTANT / JUNIOR ENGINEER<br>TOWN PLANNER |
| Vehicle Type     | Re          | qd.                         | Achiev                 | red                        |                                             |
|                  | No.         | Area (Sq.mt.)               | No.                    | Area (Sq.mt.)              |                                             |
| Car              | 3           | 41.25                       | 3                      | 41.25                      |                                             |
| Total Car        | 3           | 41.25                       | 3                      | 41.25                      |                                             |
| TwoWheeler       | -           | 13.75                       | 0                      | 0.00                       |                                             |
| Other Parking    | -           | -                           | -                      | 7.09                       |                                             |
| Total            |             | 55.00                       | 48.34                  |                            |                                             |